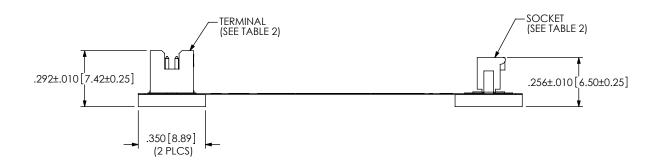

FIG. 1 TFMDL-05-T-02.00-FL SHOWN





## PROPRIETARY NOTE

THIS DOCUMENT CONTAINS INFORMATION CONFIDENTIAL AND PROPRIETARY TO ASAMTE, INC. AND SHALL NOT BE REPRODUCED OR TRANSFERRED TO OTHER DOCUMENTS OR DISCLOSED TO OTHERS OR USED FOR ANY PURPOSE OTHER THAN THAT WHICH IT WAS OBTAINED WITHOUT THE EXPRESSED WRITTEN CONSENT OF SAMTEC, INC.

DO NOT SCALE DRAWING

SHEET SCALE: 2:1



520 PARK EAST BLVD, NEW ALBANY, IN 47150 PHONE: 812-944-6733 FAX: 812-948-5047 e-Mail: info@SAMTEC.com code: 55322

DESCRIPTION:

.050[1.27] C.L. TERMINAL TO SOCKET FLEX CABLE

DWG NO

TFMDL-XX-T-XX.XX-XX

BY: BRATCHER 01/17/03 SHEET 2 OF 2