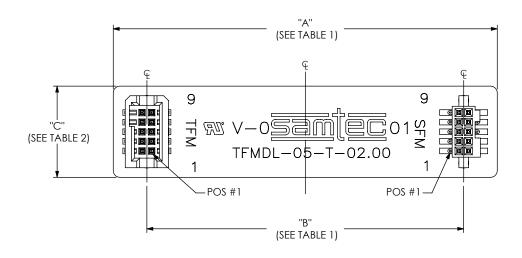

FIG. 1 TFMDL-05-T-02.00-FL SHOWN





## PROPRIETARY NOTE

THIS DOCUMENT CONTAINS INFORMATION CONFIDENTIAL AND PROPRIETARY TO ASAMTE, INC. AND SHALL NOT BE REPRODUCED OR TRANSFERRED TO OTHER DOCUMENTS OR DISCLOSED TO OTHERS OR USED FOR ANY PURPOSE OTHER THAN THAT WHICH IT WAS OBTAINED WITHOUT THE EXPRESSED WRITTEN CONSENT OF SAMTEC, INC.

DO NOT SCALE DRAWING

SHEET SCALE: 2:1



520 PARK EAST BLVD, NEW ALBANY, IN 47150 PHONE: 812-944-6733 FAX: 812-948-5047 e-Mail: info@SAMTEC.com code: 55322

DESCRIPTION:

.050[1.27] C.L. TERMINAL TO SOCKET FLEX CABLE

DWG NO

TFMDL-XX-T-XX.XX-XX

BY: BRATCHER 01/17/03 SHEET 2 OF 2