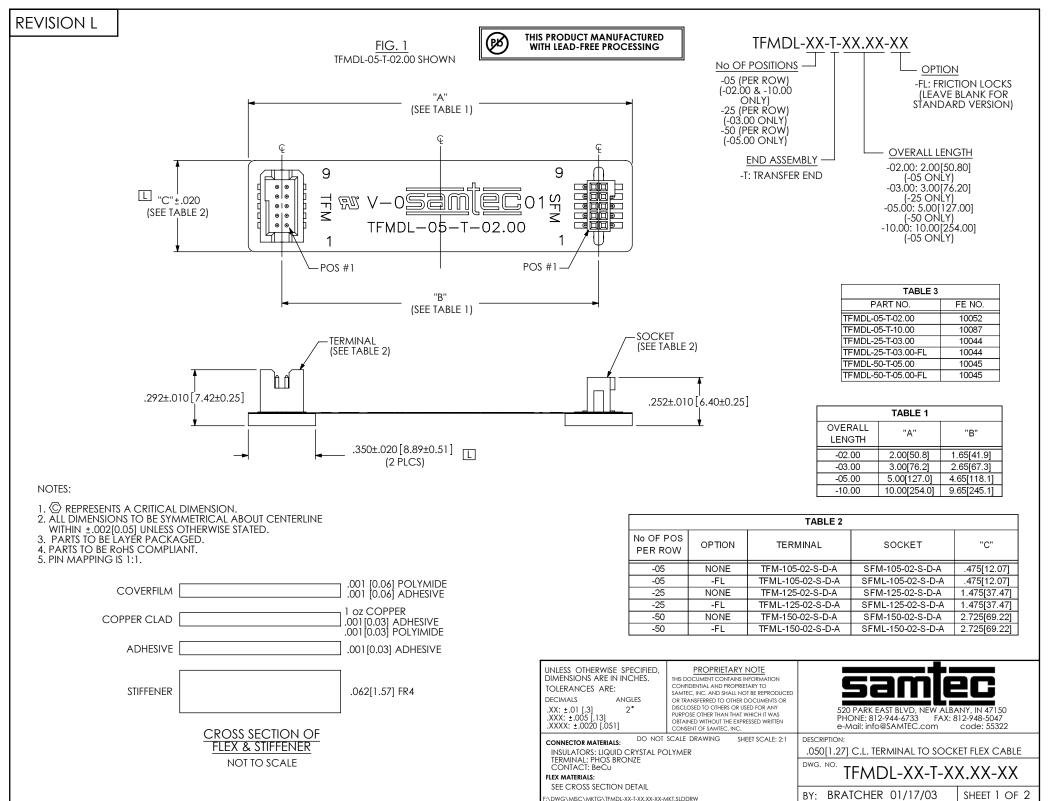

FIG. 1 TFMDL-05-T-02.00-FL SHOWN





## PROPRIETARY NOTE

THIS DOCUMENT CONTAINS INFORMATION CONFIDENTIAL AND PROPRIETARY TO ASAMTE, INC. AND SHALL NOT BE REPRODUCED OR TRANSFERRED TO OTHER DOCUMENTS OR DISCLOSED TO OTHERS OR USED FOR ANY PURPOSE OTHER THAN THAT WHICH IT WAS OBTAINED WITHOUT THE EXPRESSED WRITTEN CONSENT OF SAMTEC, INC.

DO NOT SCALE DRAWING

SHEET SCALE: 2:1



520 PARK EAST BLVD, NEW ALBANY, IN 47150 PHONE: 812-944-6733 FAX: 812-948-5047 e-Mail: info@SAMTEC.com code: 55322

DESCRIPTION:

.050[1.27] C.L. TERMINAL TO SOCKET FLEX CABLE

DWG NO

TFMDL-XX-T-XX.XX-XX

BY: BRATCHER 01/17/03 SHEET 2 OF 2